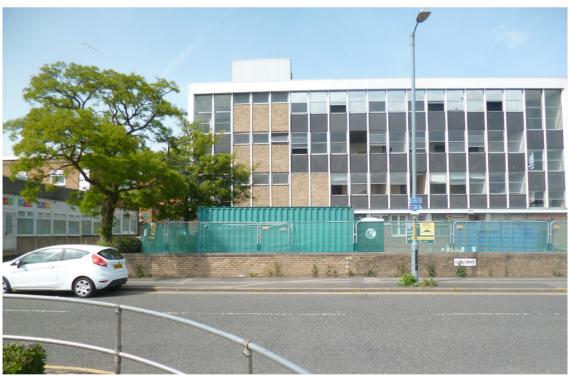

# 9. Site photos

View from south (Grampian Road) to north

View from north to south to remaining council offices building

View from south east corner across site (art gallery now demolished)

View south along Grampian Road