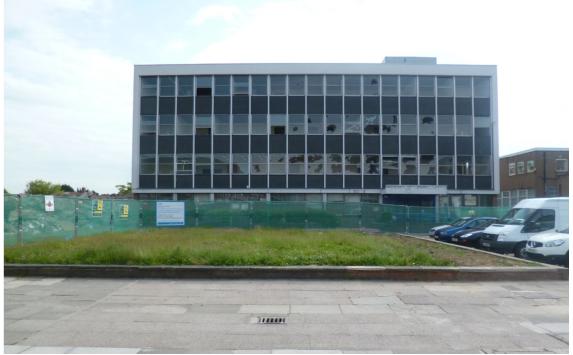

# 9. Site photos

View from south (Grampian Road) to north

View from north to south to remaining council offices building

View from south east corner across site (art gallery now demolished)

View south along Grampian Road