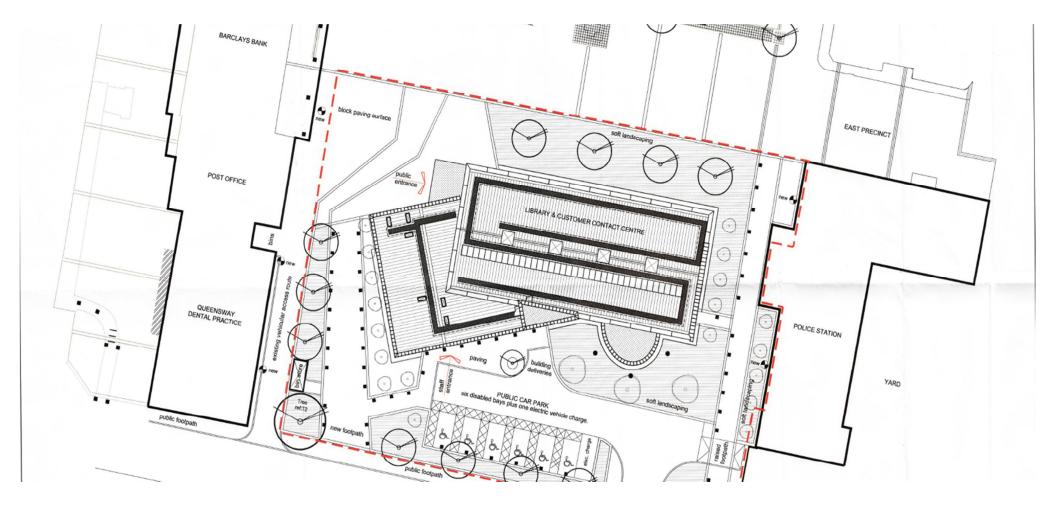

#### Appendices 13/1324/LAF

Former Council Offices And Art Gallery, East Precinct, Billingham

Proposed Library & Customer Contact Centre with associated external works including car parking and modifications to existing junction

- 1. Location Plan (1;1250)
- 2. Existing site plan
- 3. Proposed site plan
- 4. Proposed elevations
- 5. Soft and hard landscaping plan
- 6. Proposed streetscape elevations
- 7. General internal layout
- 8. Roof plan
- 9. Site photos

#### 1. Location Plan



# 2. Existing site plan



## 3. Proposed site plan



### 4. Proposed elevations





#### 5. Soft and hard landscaping plan



6. Proposed streetscape elevations



# 7. General internal layout



8. Roof plan



#### N818 Partes- P30, H31, 142 NOOP BOOPASINT BOYE

photowalowa kaod alzo TBC, weight Refer to M.E. spo

92 NY O WED HARD

Sauspiles POST DANSAGE

# 9. Site photos



View from south (Grampian Road) to north



View from north to south to remaining council offices building



View from south east corner across site (art gallery now demolished)



View south along Grampian Road