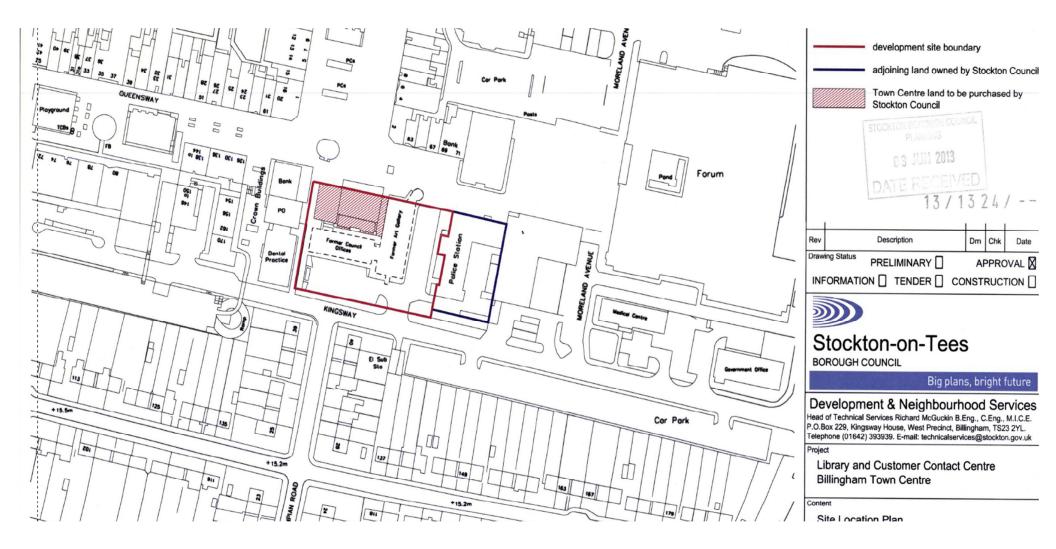

#### Appendices 13/1324/LAF

Former Council Offices And Art Gallery, East Precinct, Billingham

Proposed Library & Customer Contact Centre with associated external works including car parking and modifications to existing junction

- 1. Location Plan (1;1250)
- 2. Existing site plan
- 3. Proposed site plan
- 4. Proposed elevations
- 5. Soft and hard landscaping plan
- 6. Proposed streetscape elevations
- 7. General internal layout
- 8. Roof plan
- 9. Site photos

#### 1. Location Plan



# 2. Existing site plan



## 3. Proposed site plan



### 4. Proposed elevations





#### 5. Soft and hard landscaping plan



6. Proposed streetscape elevations



# 7. General internal layout



8. Roof plan



#### N818 Partes- P30, H31, 142 NOOP BOOPASINT BOYE

photowalowa kaod alzo TBC, weight Refer to M.E. spo

92 NY O WED HARD

Sauspiles POST DANSAGE

# 9. Site photos



View from south (Grampian Road) to north



View from north to south to remaining council offices building



View from south east corner across site (art gallery now demolished)



View south along Grampian Road