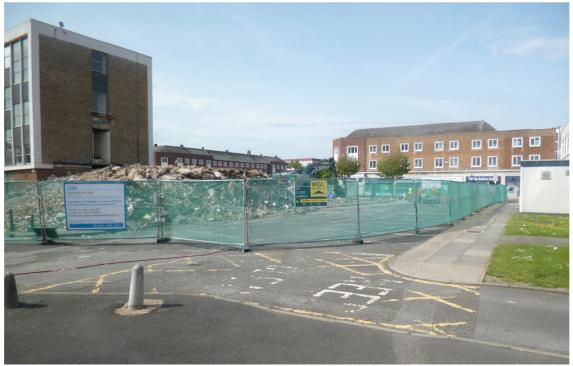

# 9. Site photos

View from south (Grampian Road) to north

View from north to south to remaining council offices building

View from south east corner across site (art gallery now demolished)

View south along Grampian Road