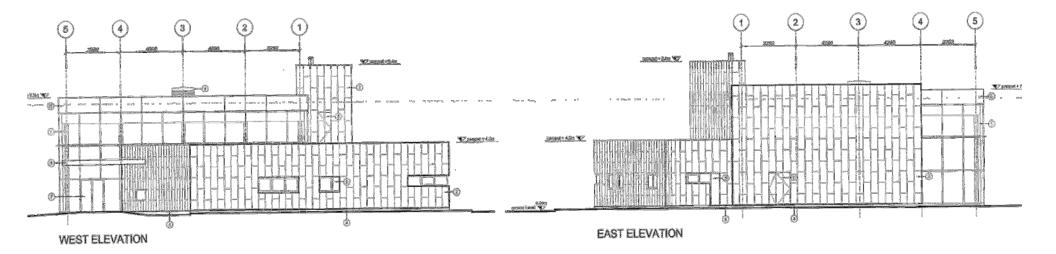

#### Appendices 13/1324/LAF

Former Council Offices And Art Gallery, East Precinct, Billingham

Proposed Library & Customer Contact Centre with associated external works including car parking and modifications to existing junction

- 1. Location Plan (1;1250)
- 2. Existing site plan
- 3. Proposed site plan
- 4. Proposed elevations
- 5. Soft and hard landscaping plan
- 6. Proposed streetscape elevations
- 7. General internal layout
- 8. Roof plan
- 9. Site photos

#### 1. Location Plan



# 2. Existing site plan



## 3. Proposed site plan



### 4. Proposed elevations





#### 5. Soft and hard landscaping plan



6. Proposed streetscape elevations



# 7. General internal layout



8. Roof plan



#### N818 Partes- P30, H31, 142 NOOP BOOPASINT BOYE

photowalowa kaod alzo TBC, weight Refer to M.E. spo

92 NY O WED HARD

Sauspiles POST DANSAGE

# 9. Site photos



View from south (Grampian Road) to north



View from north to south to remaining council offices building



View from south east corner across site (art gallery now demolished)



View south along Grampian Road