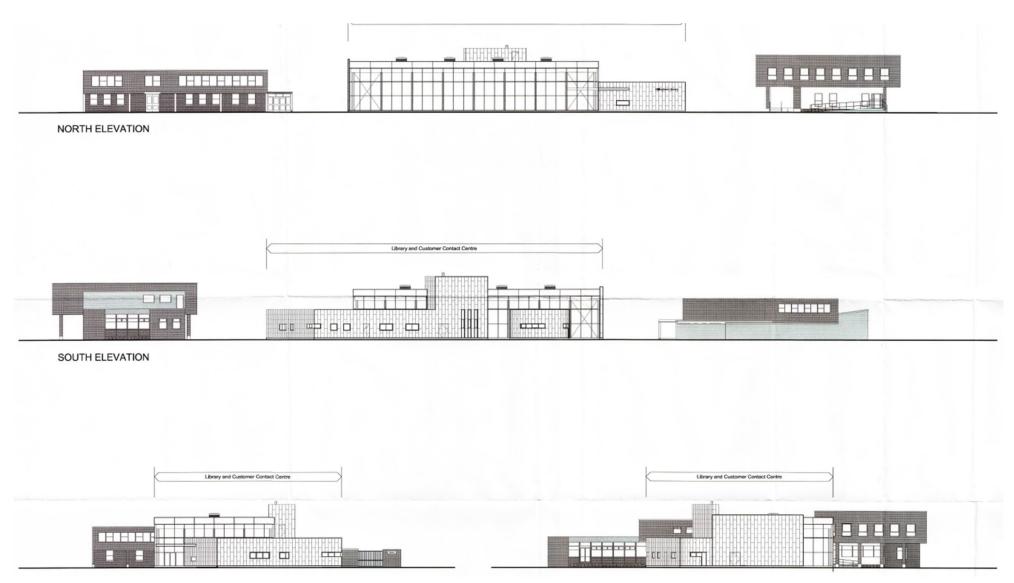

#### Appendices 13/1324/LAF

Former Council Offices And Art Gallery, East Precinct, Billingham

Proposed Library & Customer Contact Centre with associated external works including car parking and modifications to existing junction

- 1. Location Plan (1;1250)
- 2. Existing site plan
- 3. Proposed site plan
- 4. Proposed elevations
- 5. Soft and hard landscaping plan
- 6. Proposed streetscape elevations
- 7. General internal layout
- 8. Roof plan
- 9. Site photos

#### 1. Location Plan



# 2. Existing site plan



## 3. Proposed site plan



### 4. Proposed elevations





#### 5. Soft and hard landscaping plan



6. Proposed streetscape elevations



# 7. General internal layout



8. Roof plan



#### N818 Partes- P30, H31, 142 NOOP BOOPASINT BOYE

photowalowa kaod alzo TBC, weight Refer to M.E. spo

92 NY O WED HARD

Sauspiles POST DANSAGE

# 9. Site photos



View from south (Grampian Road) to north



View from north to south to remaining council offices building



View from south east corner across site (art gallery now demolished)



View south along Grampian Road