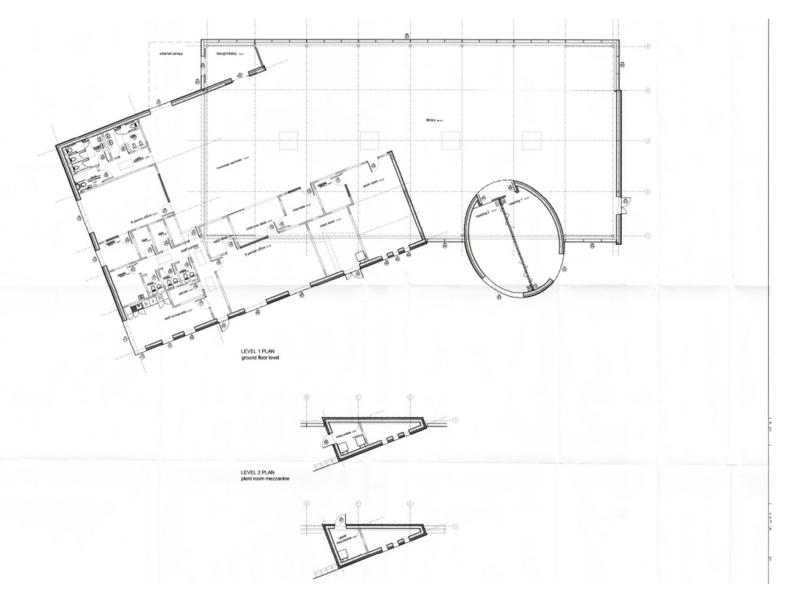

#### Appendices 13/1324/LAF

Former Council Offices And Art Gallery, East Precinct, Billingham

Proposed Library & Customer Contact Centre with associated external works including car parking and modifications to existing junction

- 1. Location Plan (1;1250)
- 2. Existing site plan
- 3. Proposed site plan
- 4. Proposed elevations
- 5. Soft and hard landscaping plan
- 6. Proposed streetscape elevations
- 7. General internal layout
- 8. Roof plan
- 9. Site photos

#### 1. Location Plan



# 2. Existing site plan



## 3. Proposed site plan



### 4. Proposed elevations





#### 5. Soft and hard landscaping plan



6. Proposed streetscape elevations



# 7. General internal layout



8. Roof plan



#### N818 Partes- P30, H31, 142 NOOP BOOPASINT BOYE

photowalowa kaod alzo TBC, weight Refer to M.E. spo

92 NY O WED HARD

Sauspiles POST DANSAGE

# 9. Site photos



View from south (Grampian Road) to north



View from north to south to remaining council offices building



View from south east corner across site (art gallery now demolished)



View south along Grampian Road