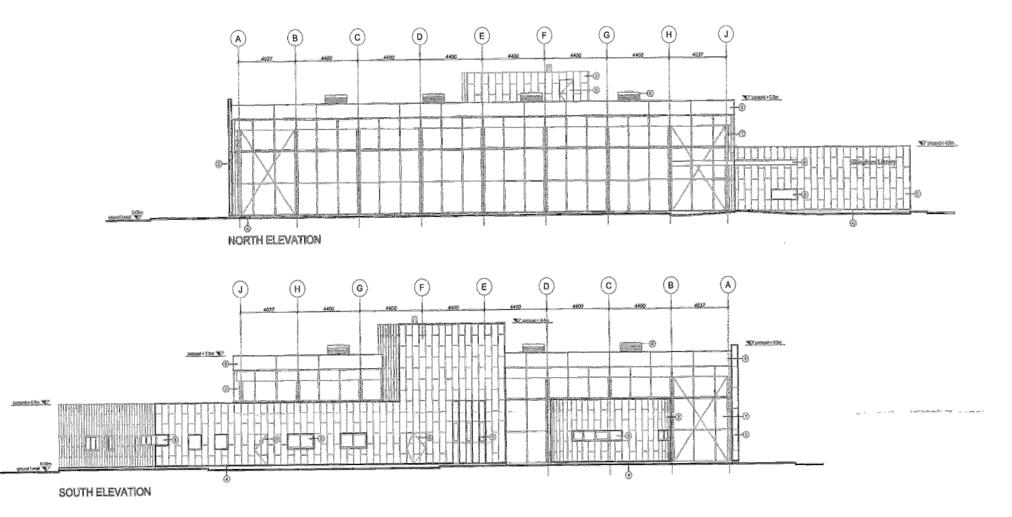

#### Appendices 13/1324/LAF

Former Council Offices And Art Gallery, East Precinct, Billingham

Proposed Library & Customer Contact Centre with associated external works including car parking and modifications to existing junction

- 1. Location Plan (1;1250)
- 2. Existing site plan
- 3. Proposed site plan
- 4. Proposed elevations
- 5. Soft and hard landscaping plan
- 6. Proposed streetscape elevations
- 7. General internal layout
- 8. Roof plan
- 9. Site photos

#### 1. Location Plan



# 2. Existing site plan



## 3. Proposed site plan



### 4. Proposed elevations





#### 5. Soft and hard landscaping plan



6. Proposed streetscape elevations



# 7. General internal layout



8. Roof plan



#### N818 Partes- P30, H31, 142 NOOP BOOPASINT BOYE

photowalowa kaod alzo TBC, weight Refer to M.E. spo

92 NY O WED HARD

Sauspiles POST DANSAGE

# 9. Site photos



View from south (Grampian Road) to north



View from north to south to remaining council offices building



View from south east corner across site (art gallery now demolished)



View south along Grampian Road