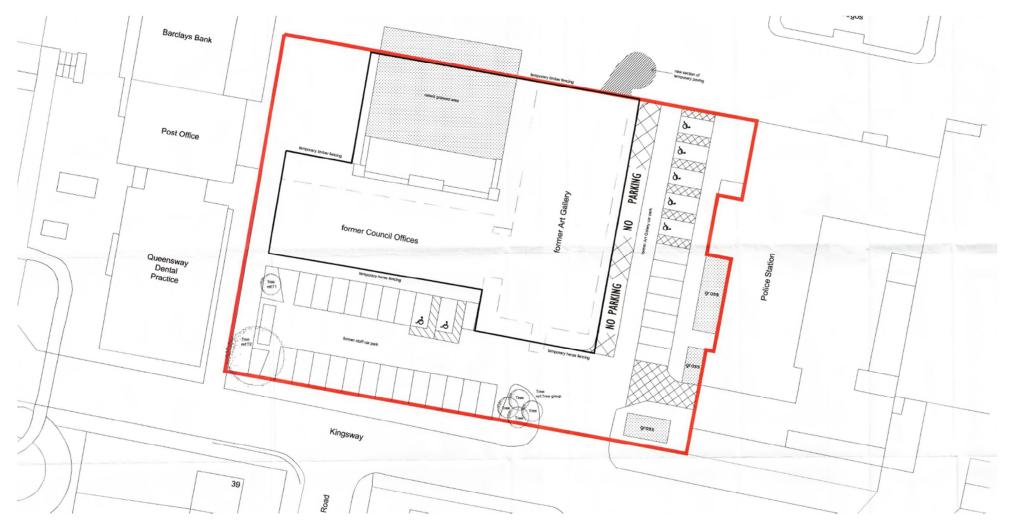

#### Appendices 13/1324/LAF

Former Council Offices And Art Gallery, East Precinct, Billingham

Proposed Library & Customer Contact Centre with associated external works including car parking and modifications to existing junction

- 1. Location Plan (1;1250)
- 2. Existing site plan
- 3. Proposed site plan
- 4. Proposed elevations
- 5. Soft and hard landscaping plan
- 6. Proposed streetscape elevations
- 7. General internal layout
- 8. Roof plan
- 9. Site photos

#### 1. Location Plan



# 2. Existing site plan



## 3. Proposed site plan



### 4. Proposed elevations





#### 5. Soft and hard landscaping plan



6. Proposed streetscape elevations



# 7. General internal layout



8. Roof plan



#### N818 Partes- P30, H31, 142 NOOP BOOPASINT BOYE

photowalowa kaod alzo TBC, weight Refer to M.E. spo

92 NY O WED HARD

Sauspiles POST DANSAGE

# 9. Site photos



View from south (Grampian Road) to north



View from north to south to remaining council offices building



View from south east corner across site (art gallery now demolished)



View south along Grampian Road