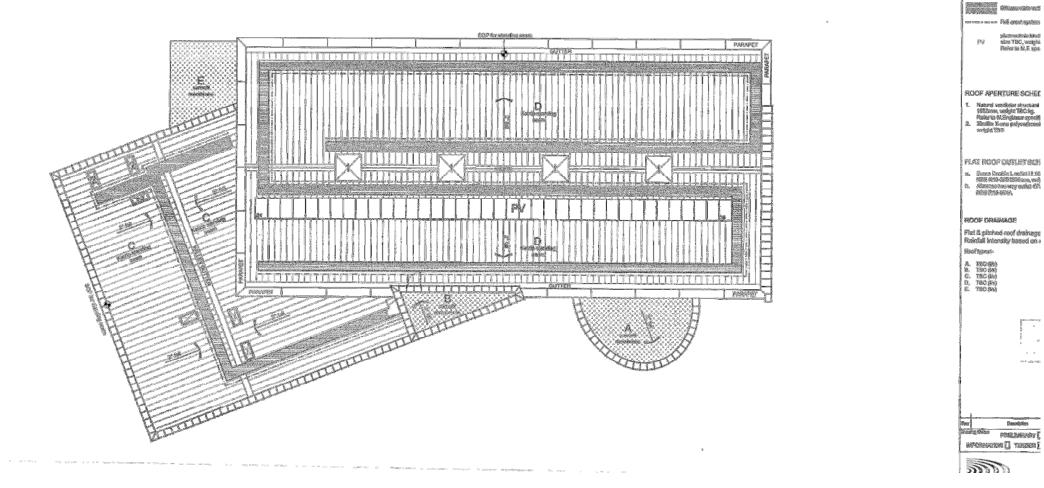

# 7. General internal layout

8. Roof plan

#### N818 Partes- P30, H31, 142 NOOP BOOPASINT BOYE

photowalowa kaod alzo TBC, weight Refer to M.E. spo

92 NY O WED HARD

Sauspiles POST DANSAGE